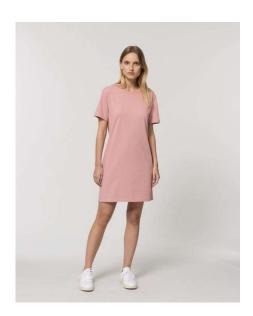

## The women's t-shirt dress

Single Jersey 100% Organic ring-spun combed cotton 180 GSM

- Set-in sleeve
- 1x1 rib at neck collar
- Inside back neck tape in self fabric
- Sleeve hem and bottom hem with wide double needle topstitch