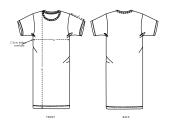

## The women's t-shirt dress

Single Jersey 100% Organic ring-spun combed cotton 180 GSM

- Set-in sleeve
- 1x1 rib at neck collar
- Inside back neck tape in self fabric
- Sleeve hem and bottom hem with wide double needle topstitch

### Size guide

|   | SIZES         | XS   | S  | М  | L  | XL |
|---|---------------|------|----|----|----|----|
| Α | Half Chest    | 46.5 | 49 | 52 | 55 | 58 |
| В | Body Length   | 86   | 88 | 90 | 92 | 93 |
| С | Sleeve Length | 19   | 19 | 20 | 20 | 21 |