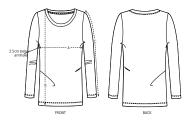

### Size guide

|   | SIZES         | XS   | S    | М    | L    | XL   |
|---|---------------|------|------|------|------|------|
| Α | Half Chest    | 42   | 44.5 | 47.5 | 50.5 | 53.5 |
| В | Body Length   | 62   | 64   | 66   | 68   | 69   |
| С | Sleeve Length | 60.5 | 61.5 | 62.5 | 63.5 | 64   |