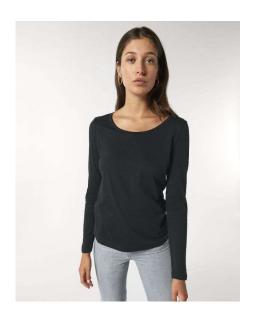

# The iconic women's long sleeve t-shirt

Single Jersey 100% Organic ring-spun combed cotton 120 GSM

- Set-in sleeve
- Self fabric at neck collar
- Inside back neck tape in self fabric
- Sleeve hem and bottom hem with narrow double topstitch