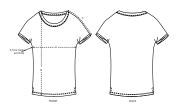

#### Size guide

|   | SIZES         | XS   | S  | М  | L    | XL |
|---|---------------|------|----|----|------|----|
| А | Half Chest    | 45.5 | 48 | 51 | 54   | 57 |
| В | Body Length   | 62   | 64 | 66 | 68   | 69 |
| С | Sleeve Length | 19.5 | 20 | 21 | 21.5 | 22 |