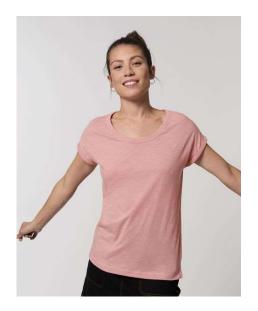

# The women's rolled sleeve slub t-shirt

Slub Single Jersey 100% Organic ring-spun combed cotton 130 GSM

- Dolman sleeve Self fabric binding at neck collar with narrow double topstitch
- Sleeve hem rolled up with bartacks
- Bottom hem with narrow double topstitch
- Slit at side seams

### MEDIUM FIT