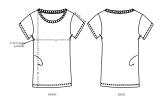

# The essential women's t-shirt

Single Jersey 100% Organic ring-spun combed cotton 150 GSM

- Set-in sleeve
- 1x1 rib at neck collar
- Inside back neck tape in self fabric
- Tubular construction
- $\ ^{\blacksquare}$  Sleeve hem and bottom hem with narrow double topstitch