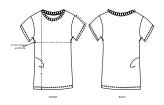

# The iconic women's fitted t-shirt

Single Jersey 100% Organic ring-spun combed cotton 155 GSM

- Set-in sleeve
- 1x1 rib at neck collar
- Inside back neck tape in self fabric
- Sleeve hem and bottom hem with narrow double topstitch

### Size guide

|   | SIZES         | XS | S    | М    | L    | XL   | XXL  |
|---|---------------|----|------|------|------|------|------|
| Α | Half Chest    | 42 | 44.5 | 47.5 | 50.5 | 53.5 | 56.5 |
| В | Body Length   | 62 | 64   | 66   | 68   | 69   | 69   |
| С | Sleeve Length | 16 | 16   | 17   | 17   | 18   | 18   |