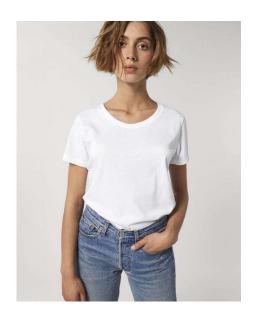

# The iconic women's fitted t-shirt

Single Jersey 100% Organic ring-spun combed cotton 155 GSM

- Set-in sleeve
- 1x1 rib at neck collar
- Inside back neck tape in self fabric
- Sleeve hem and bottom hem with narrow double topstitch