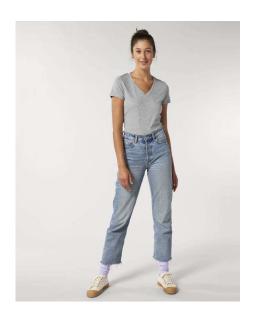

# The women's v-neck t-shirt

Single Jersey 100% Organic ring-spun combed cotton 120 GSM

- Set-in sleeve
- Self fabric at neck collar
- Inside back neck tape in self fabric
- Sleeve hem and bottom hem with narrow double topstitch