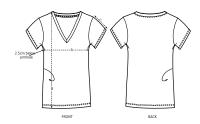

# The women's v-neck t-shirt

Single Jersey 100% Organic ring-spun combed cotton 120 GSM

- Set-in sleeve
- Self fabric at neck collar
- Inside back neck tape in self fabric
- Sleeve hem and bottom hem with narrow double topstitch