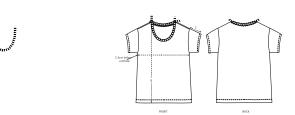

# The women's scoop neck relaxed fit t-shirt

Single Jersey 100% Organic ring-spun combed cotton 120 GSM

- Set-in sleeve
- Dropped shoulder
- 1x1 rib at neck collar
- Inside back neck tape in single jersey
- Sleeve hem and bottom hem with narrow double topstitch