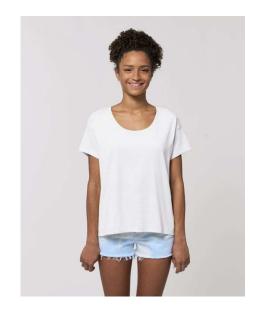

# The women's scoop neck relaxed fit t-shirt

Single Jersey 100% Organic ring-spun combed cotton 120 GSM

- Set-in sleeve
- Dropped shoulder
- 1x1 rib at neck collar
- Inside back neck tape in single jersey
- Sleeve hem and bottom hem with narrow double topstitch