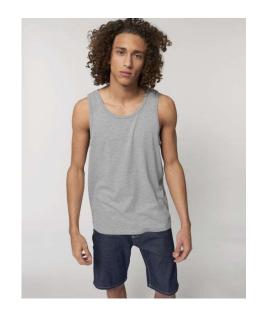

## The men's tank top

Single Jersey 100% Organic ring-spun combed cotton 155 GSM

- Sleeveless
- 1x1 rib binding at neck collar and armhole with narrow double topstitch
- Inside back neck tape in self fabric
- Bottom hem with narrow double topstitch