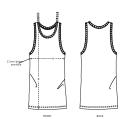

### Size guide

|   | SIZES       | S  | М  | L  | XL | XXL |
|---|-------------|----|----|----|----|-----|
| Α | Half Chest  | 48 | 51 | 54 | 57 | 60  |
| В | Body Length | 70 | 72 | 74 | 76 | 78  |

Wash similar colours together, do not iron on print, wash and iron inside out.