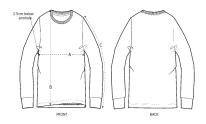

# The men's dry handfeeling long sleeve t-shirt

Single Jersey 100% Organic ring-spun combed cotton 200 GSM

- Set-in sleeve
- 1x1 rib at neck collar and sleeve hem
- Inside back neck tape in self fabric
- Bottom hem with wide double topstitch

### Size guide

|   | SIZES         | S    | М    | L    | XL   | XXL  |
|---|---------------|------|------|------|------|------|
| Α | Half Chest    | 48.5 | 51.5 | 54.5 | 57.5 | 60.5 |
| В | Body Length   | 70   | 73   | 75   | 77   | 79   |
| С | Sleeve Length | 65.5 | 66.5 | 67.5 | 68.5 | 69.5 |