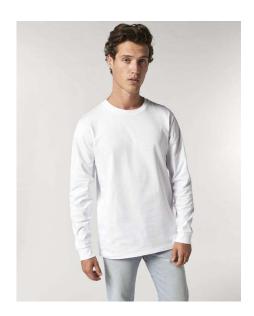

# The men's dry handfeeling long sleeve t-shirt

Single Jersey 100% Organic ring-spun combed cotton 200 GSM

- Set-in sleeve
- 1x1 rib at neck collar and sleeve hem
- Inside back neck tape in self fabric
- Bottom hem with wide double topstitch