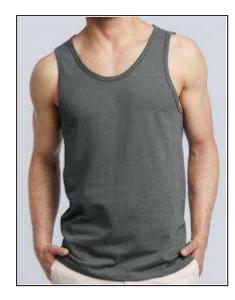

## Softstyle® Tank Top

Art.-Nr.: G64200

• Ring-spun cotton pre-shrunk jersey knit

• 6,6 cm straps

• Rib knit trim applied to neckline and armholes

Twin needle bottom hem

• Quarter-turned to eliminate centre crease