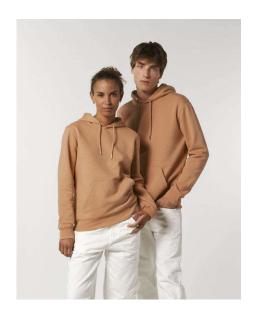

## The iconic unisex hoodie sweatshirt

Brushed Sweatshirt 85% Organic ring-spun combed cotton 15% Recycled polyester 350 GSM

- Set-in sleeve
- Double layered hood in self fabric
- Metal eyelets
- Inside herringbone back neck tape
- Self fabric half moon at back neck
- Single needle topstitch at neckline and along hood opening
- 1x1 rib at sleeve hem and bottom hem
- Armhole, sleeve hem and bottom hem with twin needle topstitch
- Kangaroo pocket at front