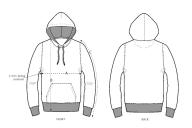

## The iconic unisex hoodie sweatshirt

Brushed Sweatshirt 85% Organic ring-spun combed cotton 15% Recycled polyester 350 GSM

- Set-in sleeve
- Double layered hood in self fabric
- Metal eyelets
- Inside herringbone back neck tape
- Self fabric half moon at back neck
- Single needle topstitch at neckline and along hood opening
- 1x1 rib at sleeve hem and bottom hem
- Armhole, sleeve hem and bottom hem with twin needle topstitch
- Kangaroo pocket at front

### Size guide

|   | SIZES         | XXS  | XS   | S    | М    | L  | XL   | XXL | XXXL | XXXXL | XXXXXL |
|---|---------------|------|------|------|------|----|------|-----|------|-------|--------|
| Α | Half Chest    | 46.5 | 49   | 51.5 | 54   | 57 | 60   | 63  | 66   | 71    | 0      |
| В | Body Length   | 63   | 65   | 68   | 72   | 74 | 76   | 78  | 80   | 82    | 0      |
| С | Sleeve Length | 60.5 | 61.5 | 64   | 65.5 | 67 | 68.5 | 70  | 70   | 70    | 0      |