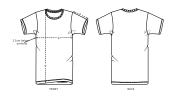

## Size guide

|   | SIZES         | XXS | XS   | S    | М    | L    | XL   | XXL  | XXXXXL |
|---|---------------|-----|------|------|------|------|------|------|--------|
| Α | Half Chest    | 0   | 46   | 49   | 52   | 55   | 58   | 61   | 0      |
| В | Body Length   | 0   | 66   | 69   | 72   | 74   | 76   | 78   | 0      |
| С | Sleeve Length | 0   | 19.5 | 20.5 | 21.5 | 22.5 | 22.5 | 23.5 | 0      |