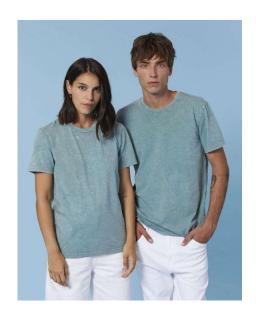

# The unisex garment dyed t-shirt

Single Jersey 100% Organic ring-spun combed cotton 155 GSM

- Set-in sleeve
- 1x1 rib at neck collar
- Inside back neck tape in self fabric
- Sleeve hem and bottom hem with wide double needle topstitch
- Slight shading on seams to give washed look
- Garment dyed product, each garment may vary in appearance, colour may bleed, follow our care label
- For suitable print techniques, please download our printing guide