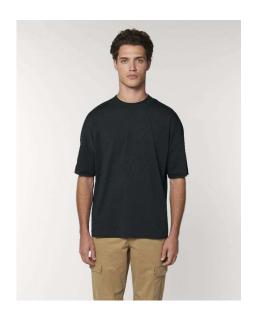

# The unisex oversized high neck T-shirt

Single Jersey 100% Organic ring-spun combed cotton 200 GSM

- Set-in sleeve
- Dropped shoulder
- Wide 1x1 rib neck collar with single topstitch
- Inside back neck tape in self fabric
- $\ ^{\blacksquare}$  Sleeve hem and bottom hem with wide double topstitch