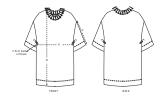

### Size guide

|   | SIZES         | XXS | XS   | S  | М  | L  | XL   | XXL | XXXL |
|---|---------------|-----|------|----|----|----|------|-----|------|
| Α | Half Chest    | 52  | 54.5 | 57 | 60 | 63 | 66   | 69  | 72   |
| В | Body Length   | 62  | 64   | 66 | 70 | 73 | 75   | 77  | 79   |
| С | Sleeve Length | 11  | 11.5 | 12 | 14 | 16 | 17.5 | 19  | 20.5 |