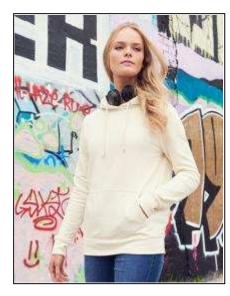

## Women's College Hoodie

Art.-Nr.: JH001F

- Women's fit
- Twin needle stitching Detail
- Double fabric Hood
- Kangaroo pouch pocket
- Self-coloured drawcords
- Ribbed cuffs and hem
- Ribbed main pocket edge detail for comfort
- Brushed inner Fleece
- Simple tear out label makes it perfect for rebranding
- Soft cotton faced fabric creates ideal printing surface