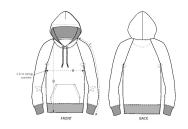

# The iconic women's hoodie sweatshirt

Terry Sweatshirt 85% Organic ring-spun combed cotton, 15% Recycled polyester 350 GSM  $\,$ 

- Raglan sleeve
- Double layered hood in self fabric
- Round drawcords in matching body colour with metal tipping
- Stitched buttonhole eyelets
- Inside herringbone back neck tape
- Self fabric half moon at back neck
- Single needle topstitch at neckline
- 1x1 rib at sleeve hem and bottom hem with twin needle topstitch
- Kangaroo pocket with wide double topstitch