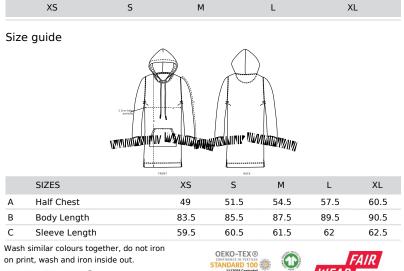

## WOMEN SWEAT DRESSES **STELLA STREETER**

## STDW143

# The women's hoodie dress

Brushed Hoodie Dress 85% Organic ring-spun combed cotton, 15% Recycled polyester 300 GSM

- Set-in sleeve
- Double layered hood in self fabric
- Round drawcords in matching body colour with metal tipping
- Metal eyelets
- Inside herringbone back neck tape
- Self fabric half moon at back neck
- Single needle topstitch at neckline and along hood opening
- 1x1 rib at sleeve hem
- Armhole, sleeve hem and bottom hem with twin needle topstitch
- Kangaroo pocket at front
- Slits at side seam

### MEDIUM FIT





Main w Organically 0 certified by 0