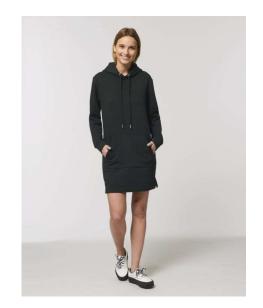

# The women's hoodie dress

Brushed Hoodie Dress 85% Organic ring-spun combed cotton, 15% Recycled polyester 300 GSM

- Set-in sleeve
- Double layered hood in self fabric
- Round drawcords in matching body colour with metal tipping
- Metal eyelets
- Inside herringbone back neck tape
- Self fabric half moon at back neck
- Single needle topstitch at neckline and along hood opening
- 1x1 rib at sleeve hem
- Armhole, sleeve hem and bottom hem with twin needle topstitch
- Kangaroo pocket at front
- Slits at side seam