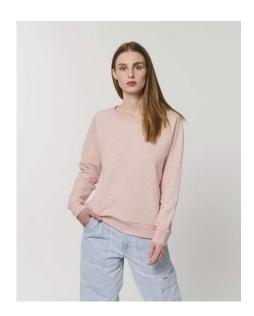

# WOMEN CREW NECK SWEATSHIRTS STELLA DAZZLER

#### STSW125

# The women's relaxed fit sweatshirt

Terry Sweatshirt 85% Organic ring-spun combed cotton, 15% Recycled polyester 300 GSM

- Raglan sleeve
- 1x1 rib at neck collar, sleeve hem and bottom hem
- Inside herringbone back neck tape
- Self fabric half moon at back neck