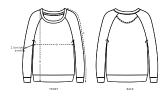

### Size guide

|   | SIZES         | XS   | S  | М    | L    | XL | XXL  |
|---|---------------|------|----|------|------|----|------|
| Α | Half Chest    | 52.5 | 55 | 58   | 61   | 64 | 67   |
| В | Body Length   | 60   | 62 | 64   | 66   | 67 | 68   |
| С | Sleeve Length | 64.8 | 66 | 67.5 | 68.8 | 70 | 71.2 |