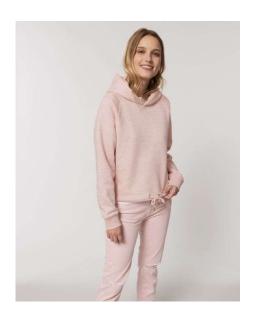

# The women's cropped hoodie sweatshirt

Brushed Sweatshirt 85% Organic ring-spun combed cotton, 15% Recycled polyester 300 GSM  $\,$ 

- Raglan sleeve
- Lined hood in single jersey
- Inside herringbone back neck tape
- Self fabric half moon at back neck
- Single needle topstitch at neckline and bottom hem
- 1x1 rib at sleeve hem with twin needle topstitch
- Round drawcords at bottom hem in matching body colour with metal tipping
- Metal eyelets