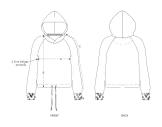

# The women's cropped hoodie sweatshirt

Brushed Sweatshirt 85% Organic ring-spun combed cotton, 15% Recycled polyester 300 GSM  $\,$ 

- Raglan sleeve
- Lined hood in single jersey
- Inside herringbone back neck tape
- Self fabric half moon at back neck
- Single needle topstitch at neckline and bottom hem
- 1x1 rib at sleeve hem with twin needle topstitch
- Round drawcords at bottom hem in matching body colour with metal tipping
- Metal eyelets

### Size guide

|   | SIZES         | XS   | S  | М    | L    | XL |
|---|---------------|------|----|------|------|----|
| Α | Half Chest    | 50.5 | 53 | 56   | 59   | 62 |
| В | Body Length   | 55   | 57 | 59   | 61   | 62 |
| C | Sleeve Lenath | 67.8 | 69 | 70.5 | 71.8 | 73 |