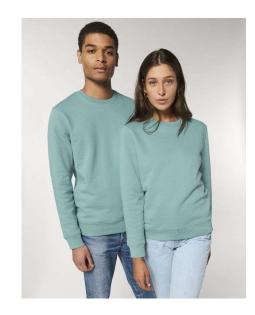

# The iconic unisex crew neck sweatshirt

Brushed Sweatshirt 85% Organic ring-spun combed cotton, 15% Recycled polyester 350 GSM

- Set-in sleeve
- 1x1 rib at neck collar, sleeve hem and bottom hem
- Inside herringbone back neck tape
- Self fabric half moon at back neck
- Single needle topstitch at neck collar
- Armhole, sleeve hem and bottom hem with twin needle topstitch