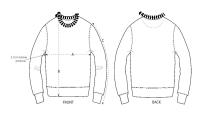

#### Size guide

|   | SIZES         | XXS  | XS | S    | М  | L    | XL | XXL  | XXXL | XXXXL |
|---|---------------|------|----|------|----|------|----|------|------|-------|
| А | Half Chest    | 45.5 | 48 | 50.5 | 53 | 56   | 59 | 62   | 65   | 70    |
| В | Body Length   | 63   | 65 | 68   | 72 | 74   | 76 | 78   | 80   | 82    |
| С | Sleeve Length | 61   | 62 | 64.5 | 66 | 67.5 | 69 | 70.5 | 70.5 | 70.5  |