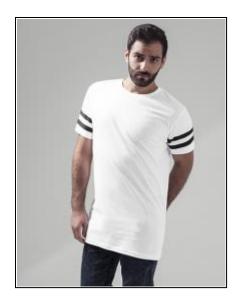

## **Stripe Jersey Tee**

Art.-Nr.: BY032

- Single jersey
- Neutral size label without branding, neck print possible

99

- Set-in sleeve
- Small rib cuff at the neck opening
- Fashionable herringbone stripes