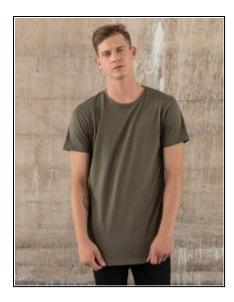

## **Shaped Long Tee**

Art.-Nr.: BY028

- Light single jersey
- Neutral size label without branding, neck print possible
- Extra-long length vest
- Fashionable shaped hem
- Set-in sleeve
- Neck tape
- Small rib cuff at the neck opening
- Double stitching finishing at bottom