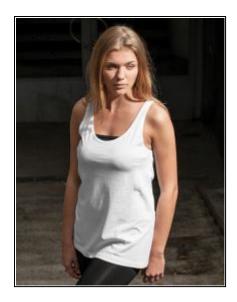

## Ladies' Tanktop

Art.-Nr.: BY019

- Single jersey
- Neutral size label without branding, neck print possible

110

- Double seams at the hem
- Fashionable long and wide cutted

## Information

Catalogue page TexStyles Material Production Certificates

Grammage in g/m<sup>2</sup> Composition Polybag T-Shirts (details)

Label Colorfulness Neck

Cut Care Instructions

Sleeve Processing Size Run Jersey Fair Working Conditions Reach Conform 140 g/m<sup>2</sup> 100% Cotton No round-neck sleeveless No Brand label in the neck/waistband 1-coloured Round neck Boat neck Long Washable at 30°C May be ironed Sleeveless Side seams XS, S, M, L, XL, XXL, 3XL, 4XL, 5XL