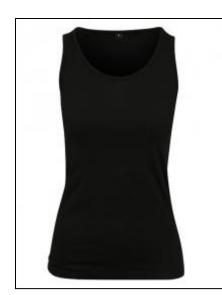

## Ladies' Merch Top

Art.-Nr.: BY089

- Classic yet slightly longer cut
- Form fitted

## **Information**

Catalogue page 45 Catalogue page PromotionWear 36

**Production Certificates** Fair Working Conditions

Reach Conform

Grammage in g/m<sup>2</sup> 150 g/m<sup>2</sup> Composition 100% Cotton

Polybag No

Neck Round neck Colorfulness 1-coloured Cut Slim fit Long

Washable at 30°C Care Instructions

May be ironed

Label Removable label

T-Shirts (details) sleeveless Sleeve Sleeveless

Size Run XS, S, M, L, XL, XXL, 3XL